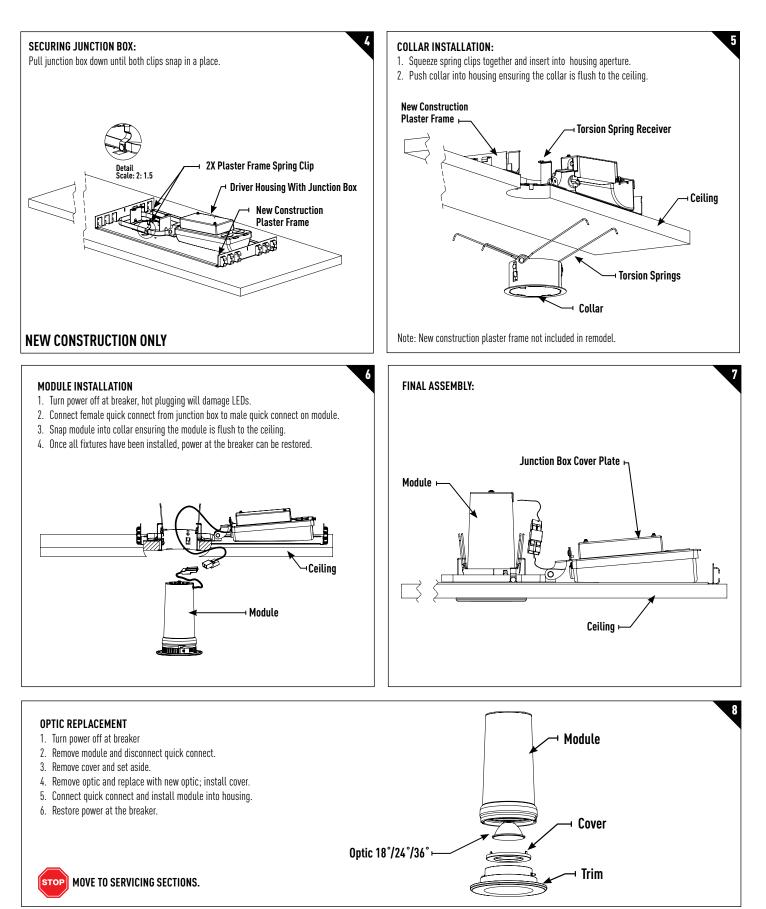

UND) supply wire, white wire from fixture to white (NEUTRAL) supply wire and connect the black wire from fixture to black (HOT) supply wire. Use UL listed connectors or wire nuts to make the connections (provided by others).
- 4. Close and lock junction box door ensuring all wire connections and wire are contained within.
- 5. See page 4 for wiring diagram.



INSTRUCTIONS L/M-11142022 P-1

INTENSE LIGHTING | 3340 E La Palma Ave, Anaheim, CA 92806 | tel 714 630-9877 | fax 714 630-9883 For Intense Lighting's limited product warranty, go to www.intenselighting.com. For a printed copy of the warranty, you may call 800 961-5321. © 2022 Intense Lighting, LLC. All rights reserved. Note: This document is subject to change without notice.



### **Installation Instructions**

XS 2-inch Downlight



INSTRUCTIONS L/M-11142022 P-2

INTENSE LIGHTING | 3340 E La Palma Ave, Anaheim, CA 92806 | tel 714 630-9877 | fax 714 630-9883 For Intense Lighting's limited product warranty, go to www.intenselighting.com. For a printed copy of the warranty, you may call 800 961-5321. © 2022 Intense Lighting, LLC. All rights reserved. Note: This document is subject to change without notice.



# **Installation Instructions**

XS 2-inch Downlight

### Servicing