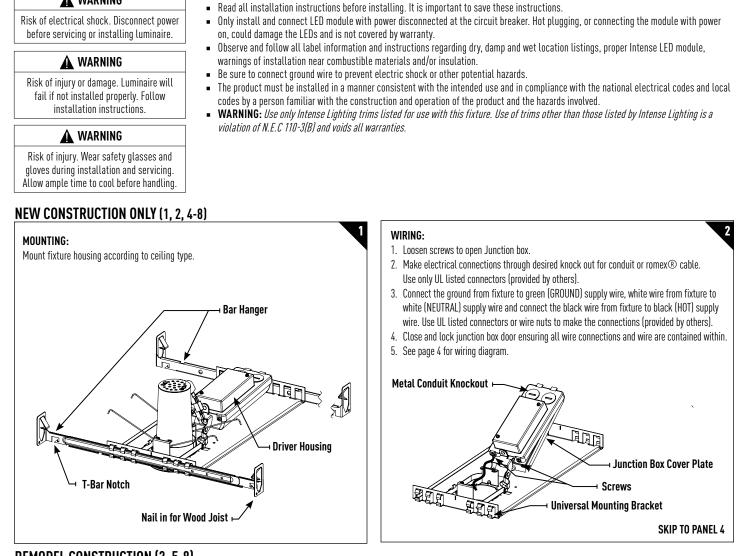

#### WIRING:

- 1. Loosen screws to open Junction box.
- Make electrical connections through desired knock out for conduit or romex<sup>®</sup> cable. Use only UL listed connectors (provided by others).
- Connect the ground from fixture to green (GROUND) supply wire, white wire from fixture to white (NEUTRAL) supply wire and connect the black wire from fixture to black (HOT) supply wire. Use UL listed connectors or wire nuts to make the connections (provided by others).
- 4. Close and lock junction box door ensuring all wire connections and wire are contained within.
- 5. See page 4 for wiring diagram.