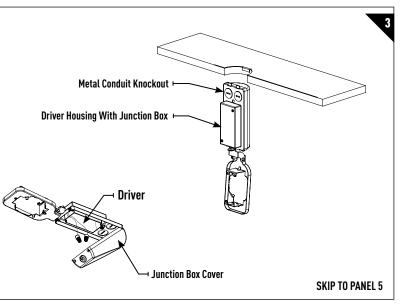

## **Installation Instructions**

**WARNING** 

XS 2-inch Downlight



IMPORTANT SAFETY INSTRUCTIONS

#### **REMODEL CONSTRUCTION (3, 5-8)**

#### WIRING:

- 1. Loosen screws to open Junction box.
- Make electrical connections through desired knock out for conduit or romex<sup>®</sup> cable. Use only UL listed connectors (provided by others).
- Connect the ground from fixture to green (GROUND) supply wire, white wire from fixture to white (NEUTRAL) supply wire and connect the black wire from fixture to black (HOT) supply wire. Use UL listed connectors or wire nuts to make the connections (provided by others).
- 4. Close and lock junction box door ensuring all wire connections and wire are contained within.
- 5. See page 4 for wiring diagram.



INSTRUCTIONS L/M-11142022 P-1

INTENSE LIGHTING | 3340 E La Palma Ave, Anaheim, CA 92806 | tel 714 630-9877 | fax 714 630-9883 For Intense Lighting's limited product warranty, go to www.intenselighting.com. For a printed copy of the warranty, you may call 800 961-5321. © 2022 Intense Lighting, LLC. All rights reserved. Note: This document is subject to change without notice.



### **Installation Instructions**

XS 2-inch Downlight



INSTRUCTIONS L/M-11142022 P-2

INTENSE LIGHTING | 3340 E La Palma Ave, Anaheim, CA 92806 | tel 714 630-9877 | fax 714 630-9883 For Intense Lighting's limited product warranty, go to www.intenselighting.com. For a printed copy of the warranty, you may call 800 961-5321. © 2022 Intense Lighting, LLC. All rights reserved. Note: This document is subject to chan