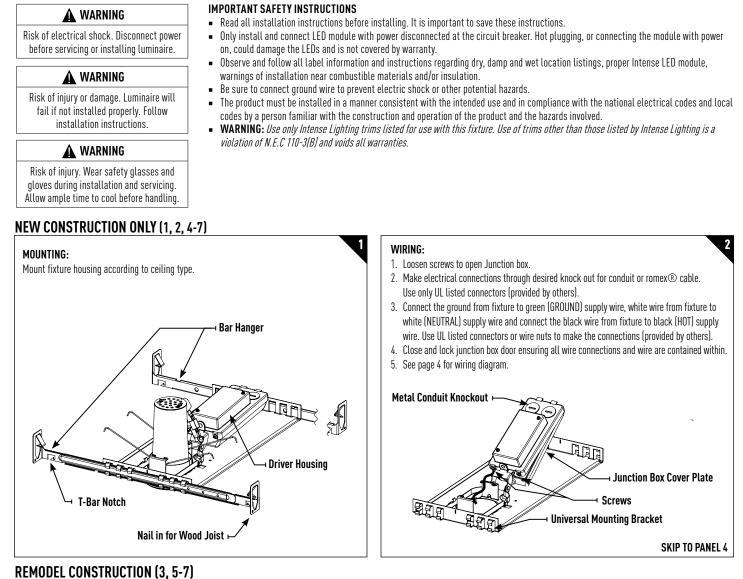

#### WIRING:

- 1. Loosen screws to open Junction box.
- Make electrical connections through desired knock out for conduit or romex<sup>®</sup> cable. Use only UL listed connectors (provided by others).
- 3. Connect the ground from fixture to green (GROUND) supply wire, white wire from fixture to white (NEUTRAL) supply wire and connect the black wire from fixture to black (HOT) supply wire. Use UL listed connectors or wire nuts to make the connections (provided by others).
- 4. Close and lock junction box door ensuring all wire connections and wire are contained within.
- 5. See page 4 for wiring diagram.