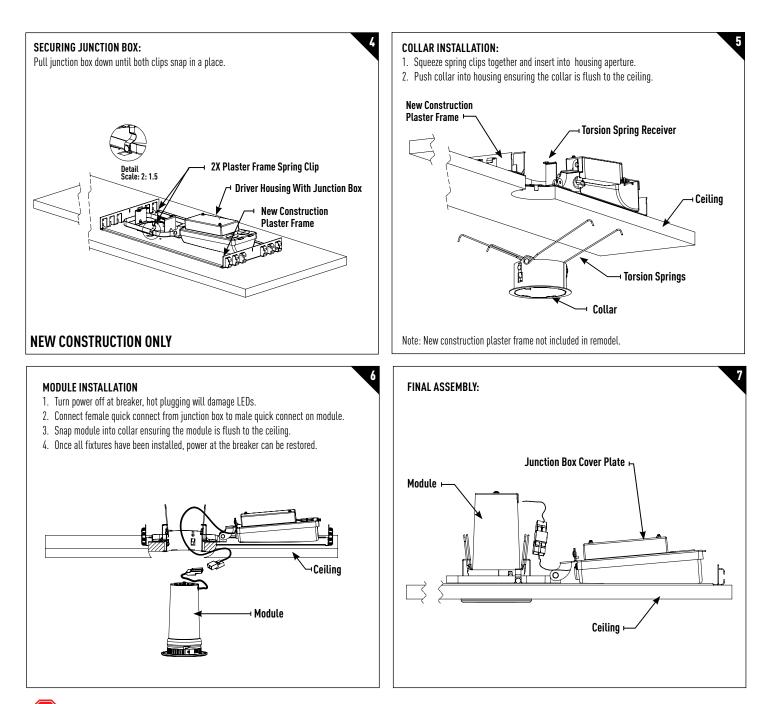

## **Installation Instructions**

XS 2-inch Wall Wash Downlight

STOP MOVE TO SERVICING SECTIONS.

INSTRUCTIONS L/M-11142022 P-2