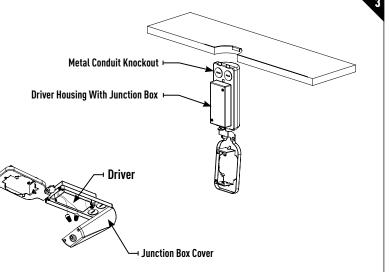

#### **SKIP TO PANEL 5**

INSTRUCTIONS L/M-11142022 P-1

INTENSE LIGHTING | 3340 E La Palma Ave, Anaheim, CA 92806 | tel 714 630-9877 | fax 714 630-9883 For Intense Lighting's limited product warranty, go to www.intenselighting.com. For a printed copy of the warranty, you may call 800 961-5321. © 2022 Intense Lighting, LLC. All rights reserved. Note: This document is subject to change without notice.