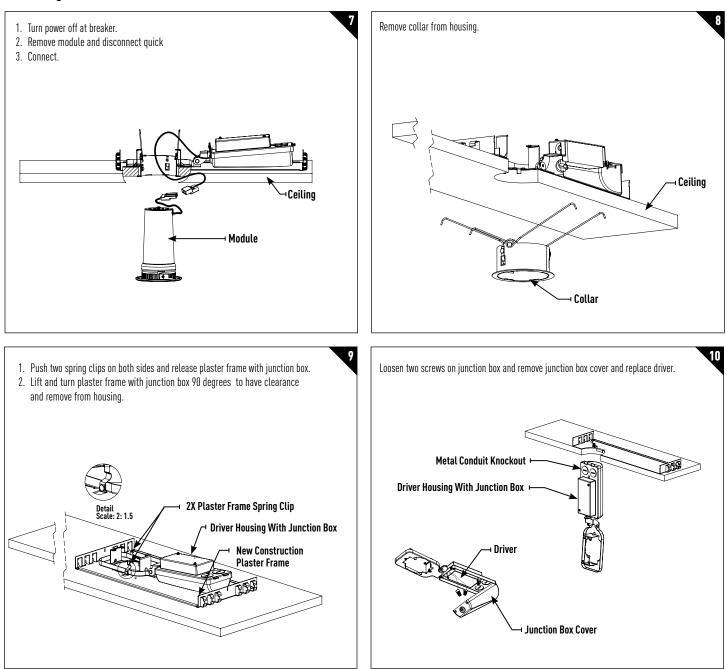

ake the connections (provided by others).
- 4. Close and lock junction box door ensuring all wire connections and wire are contained within.
- 5. See page 4 for wiring diagram.



#### **SKIP TO PANEL 5**

INSTRUCTIONS L/M-11142022 P-1

INTENSE LIGHTING | 3340 E La Palma Ave, Anaheim, CA 92806 | tel 714 630-9877 | fax 714 630-9883 For Intense Lighting's limited product warranty, go to www.intenselighting.com. For a printed copy of the warranty, you may call 800 961-5321. © 2022 Intense Lighting, LLC. All rights reserved. Note: This document is subject to change without notice.



## **Installation Instructions**

XS 2-inch Wall Wash Downlight



STOP MOVE TO SERVICING SECTIONS.

INSTRUCTIONS L/M-11142022 P-2



# **Installation Instructions**

XS 2-inch Wall Wash Downlight

### Servicing