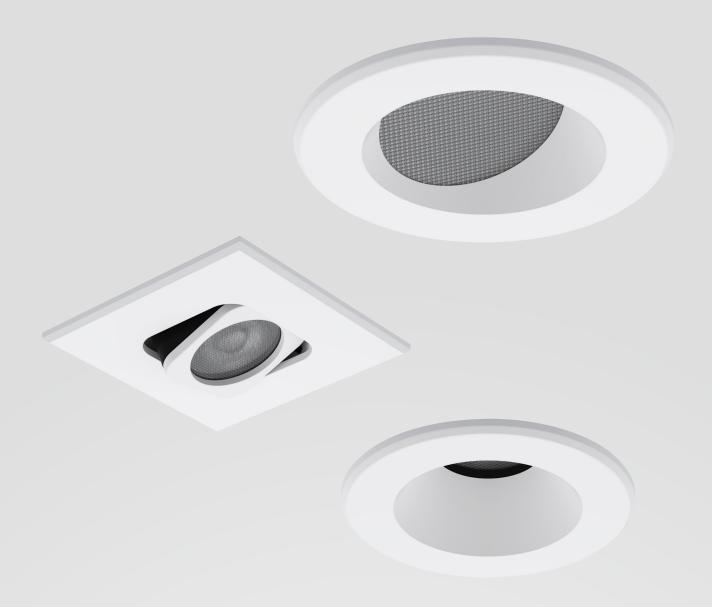

## One Platform - Maximum Flexibility

The single platform is available in downlight, adjustable & wall wash luminaires. Interchangeable round and square trims provide the ultimate in flexibility.

## Discrete And Powerful

Discrete in form, the 2-inch luminaires feature a 2 SDCM LED light engine and multiple CCT options at 92 & 82 CRI. Field changeable optics are available in 18° spot, 24° narrow flood and 36° flood.