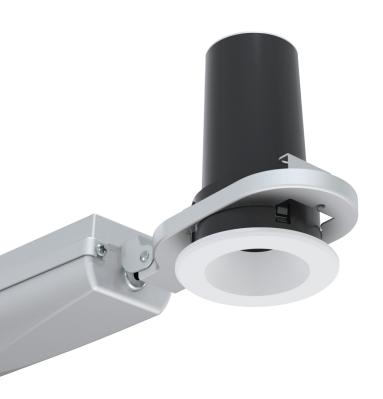

## Hassle-Free Installation

The modular light engine allows for simple field replacement & upgrades. Easily access the trim assembly and driver from below the ceiling for maintenance or enhancements.