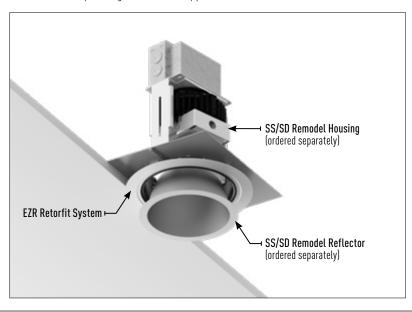

## DESCRIPTION

Unique two-piece retrofit system for easy installation in remodel applications. Designed specifically for SS/SD 6" and 8" remodel luminaires.

### Retrofit System

SS-EZR6DR (6" SS/SD Retrofit System) SS-EZR8DR (8" SS/SD Retrofit System)