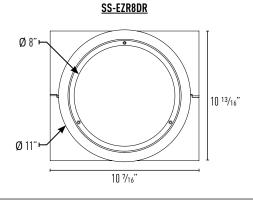

#### **FEATURES**

- Innovative two-piece design with top and bottom mounting plates
- Folding top plate for easier installation above ceiling
- For SS/SD 6"; extends cut out to between 7.5" and 8.5"
- For SS/SD 8"; extends cut out to between 9.5" and 10.5"

### Retrofit System

SS-EZR6DR (6" SS/SD Retrofit System) SS-EZR8DR (8" SS/SD Retrofit System)