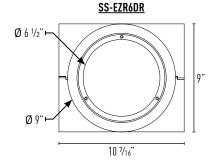

#### **FEATURES**

- Innovative two-piece design with top and bottom mounting plates
- Folding top plate for easier installation above ceiling
- For SS/SD 6"; extends cut out to between 7.5" and 8.5"
- For SS/SD 8"; extends cut out to between 9.5" and 10.5"

### Retrofit System

SS-EZR6DR (6" SS/SD Retrofit System) SS-EZR8DR (8" SS/SD Retrofit System)