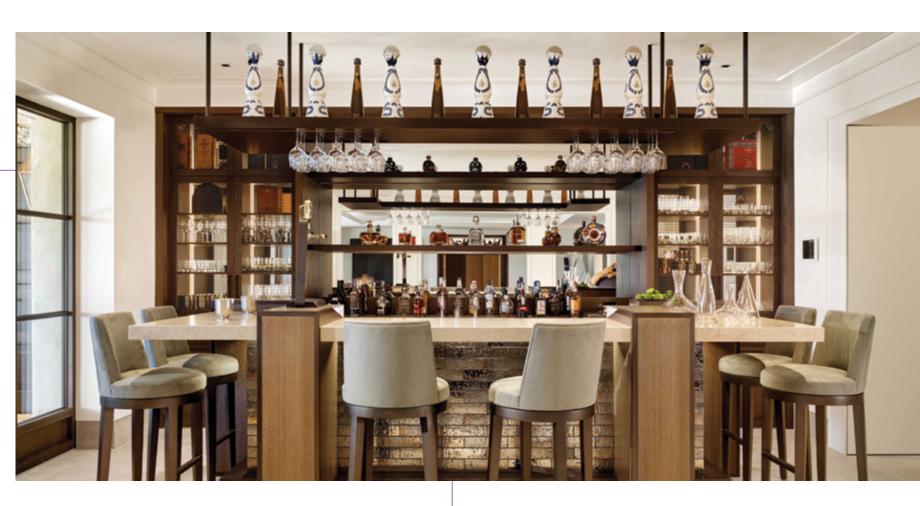

Bring a home to life under vivid 80 and 90+ CRI. High CRI lets you enjoy more vibrant, realistic colors for anything from applying makeup, cooking dinner, or illuminating art on a wall.

2 Step Binning throughout our downlight portfolio brings industry leading color consistency for a perfectly illuminated home.