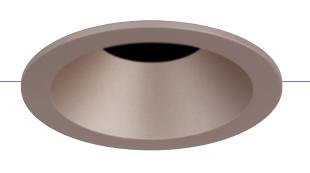

#### MX 3.5-Inch Downlighting

**Extensive Housing Options** 

Air-Tight IC

Chicago Plenum

Non-IC & Remodel Options

Title 24 and Energy Star Compliant

1-Inch Extended Collar

2-Inch Extended Collar

% to 2 inches

Extended Collar

Horizontal Adjustment 368° of Rotation

Vertical Adjustment 35° of Tilt

Performance Optics

9°, 12°, 24°, 36° & 50°

Trim, Trimless & Wood Ceiling in Multiple Applications

Trimmed

Trimless

**Wood Ceiling** 

Downlight Adjustable

Wall Wash

Pinhole

Standard 2-Inch Regressed

Half-Inched Regressed

Non-Conductive, Wet Location