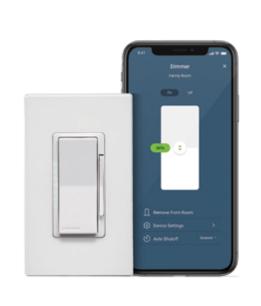

# Multiple Control Options

Stay connected with countless options compatible with modern control systems.

> Architectural **Dimming Down** to 0.1%

From Bluetooth to DALI, Intense luminaires provide interoperability with a host of different control protocols to keep the entire house connected.

A well-equipped home is ready for any task, especially when outfitted with devices that add safety, convenience and ambiance to daily living.

DALI & **DMX Options** 

### Stay Connected