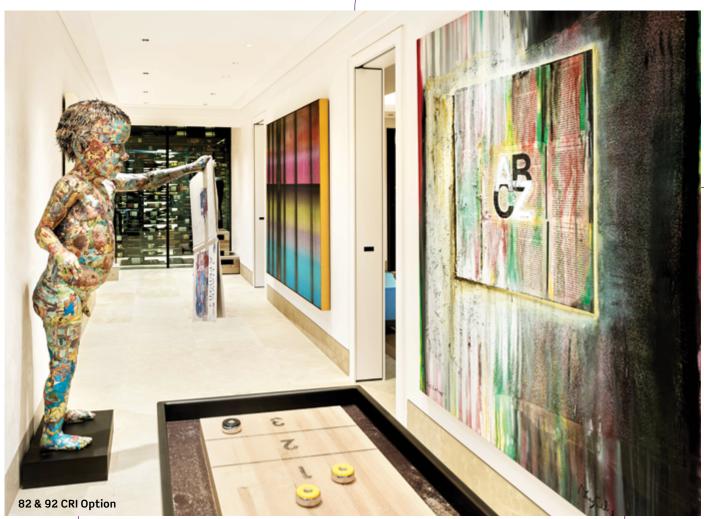

Bring a home to life under vivid 80 and 90+ CRI. High CRI lets you enjoy more vibrant, realistic colors for anything from applying makeup, cooking dinner, or illuminating art on a wall.

2 Step Binning throughout our downlight portfolio brings industry leading color consistency for a perfectly illuminated home.

Low Glare Adjustable Pinholes

Let It Shine with perfectly aimed light.

Flexibility to aim your lights provides the control needed to highlight that beautiful art. Pinhole trims yield low glare while hitting the target.

With expansive options like downlights, adjustables, and wall washers that utilize the same housings, mechanisms and modules, quick on the spot change orders have never been easier.

> **Small Apertures For** High to Low Ceilings

Highly Configurable &

Adaptable Lighting

Adjustability For Every Angle