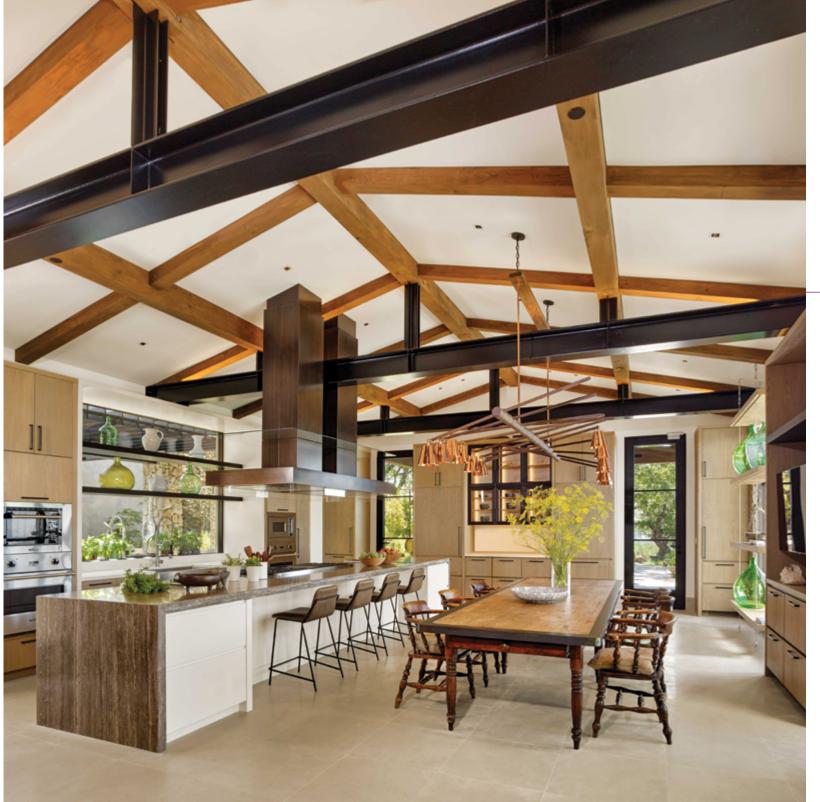

## Bring Intense Home

Live, Work & Play Never before has a home been more important than today. Thanks to the advancements in LED technology, residential lighting can be tailored to your personal needs, contributing to a happier and healthier home.

Intense Lighting offers a collection of products that provide beautiful, efficient illumination that customizes any room perfectly.

Light Quality Matters

**Vibrant Colors** 

Full Range of CCT's

**Consistent Tones** 

Bring a home to life under vivid 80 and 90+ CRI. High CRI lets you enjoy more vibrant, realistic colors for anything from applying makeup, cooking dinner, or illuminating art on a wall.

2 Step Binning throughout our downlight portfolio brings industry leading color consistency for a perfectly illuminated home.

Low Glare Adjustable Pinholes

Let It Shine with perfectly aimed light.

Flexibility to aim your lights provides the control needed to highlight that beautiful art. Pinhole trims yield low glare while hitting the target.

With expansive options like downlights, adjustables, and wall washers that utilize the same housings, mechanisms and modules, quick on the spot change orders have never been easier.

> **Small Apertures For** High to Low Ceilings

Highly Configurable &

Adaptable Lighting

Adjustability For Every Angle