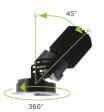

% to 2 inches

Extended Collar

Horizontal Adjustment 368° of Rotation

Vertical Adjustment 35° of Tilt

Performance Optics

9°, 12°, 24°, 36° & 50°

Trim, Trimless & Wood Ceiling in Multiple Applications

Trimmed

Interchangeable Mechanisms

Award Winning 7° Delivering over 30,000 CBCP

Class Leading 45° Tilt 360° Rotation

Adjustable Collar Heights ½ - 1-¼ Inch