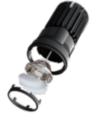

% to 2 inches

Extended Collar

Horizontal Adjustment 368° of Rotation

Vertical Adjustment 35° of Tilt

Performance Optics

9°, 12°, 24°, 36° & 50°

Trim, Trimless & Wood Ceiling in Multiple Applications

Trimmed

Trimless

**Wood Ceiling** 

Downlight Adjustable

Wall Wash

Pinhole

Standard 2-Inch Regressed

Half-Inched Regressed

Non-Conductive, Wet Location