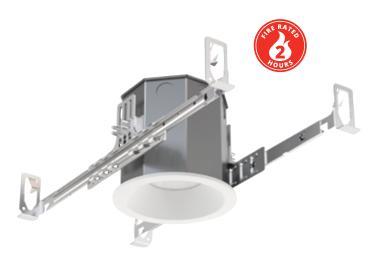

#### LC 4-Inch

- Up to 1000 lumens
- 2hr fire rating per UL514A
- Inherent Airtight IC and CCEA rated for Chicago Plenum
- 2-Step MacAdam binning and 92 CRI Standard

Round Downlight

Square Downlight

Round Wall Wash