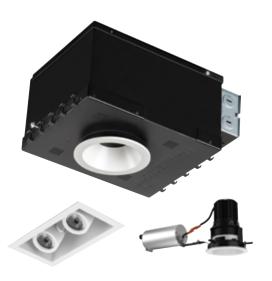

#### MX 3.5-Inch Downlighting

**Extensive Housing Options** 

Air-Tight IC

Chicago Plenum

Non-IC & Remodel Options

Title 24 and Energy Star Compliant

1-Inch Extended Collar

2-Inch Extended Collar

% to 2 inches

Extended Collar

Horizontal Adjustment 368° of Rotation

Vertical Adjustment 35° of Tilt

Performance Optics

9°, 12°, 24°, 36° & 50°

Trim, Trimless & Wood Ceiling in Multiple Applications

Trimmed

Trimless

**Wood Ceiling** 

Downlight Adjustable

Wall Wash

Pinhole

Standard 2-Inch Regressed

Half-Inched Regressed

Non-Conductive, Wet Location

Flat Mount

**Die-Cast Aluminum Powder Coated Trims** 

White

Black

Satin Nickel

Antique Bronze

Wheat