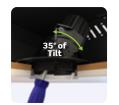

% to 2 inches

Extended Collar

Horizontal Adjustment 368° of Rotation

Vertical Adjustment 35° of Tilt

Performance Optics

9°, 12°, 24°, 36° & 50°

Trim, Trimless & Wood Ceiling in Multiple Applications

Trimmed