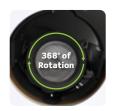

% to 2 inches

Extended Collar

Horizontal Adjustment 368° of Rotation

Vertical Adjustment 35° of Tilt

Performance Optics

9°, 12°, 24°, 36° & 50°

Trim, Trimless & Wood Ceiling in Multiple Applications

Trimmed