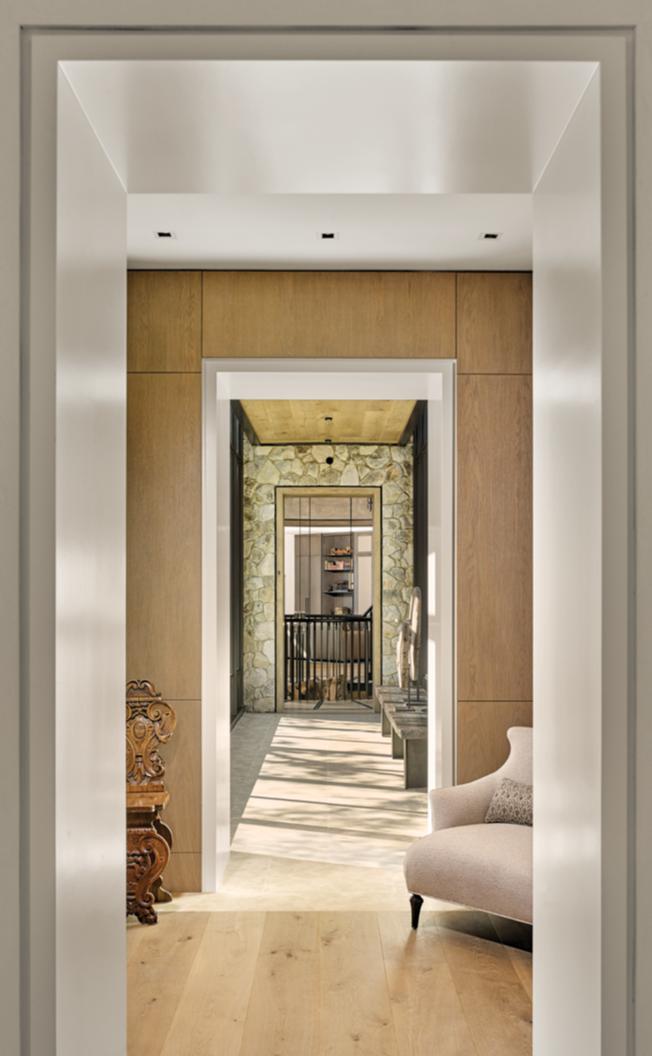

Low Glare Adjustable Pinholes

Let It Shine with perfectly aimed light.

Flexibility to aim your lights provides the control needed to highlight that beautiful art. Pinhole trims yield low glare while hitting the target.

With expansive options like downlights, adjustables, and wall washers that utilize the same housings, mechanisms and modules, quick on the spot change orders have never been easier.

> **Small Apertures For** High to Low Ceilings

Highly Configurable &

Adaptable Lighting

Adjustability For Every Angle