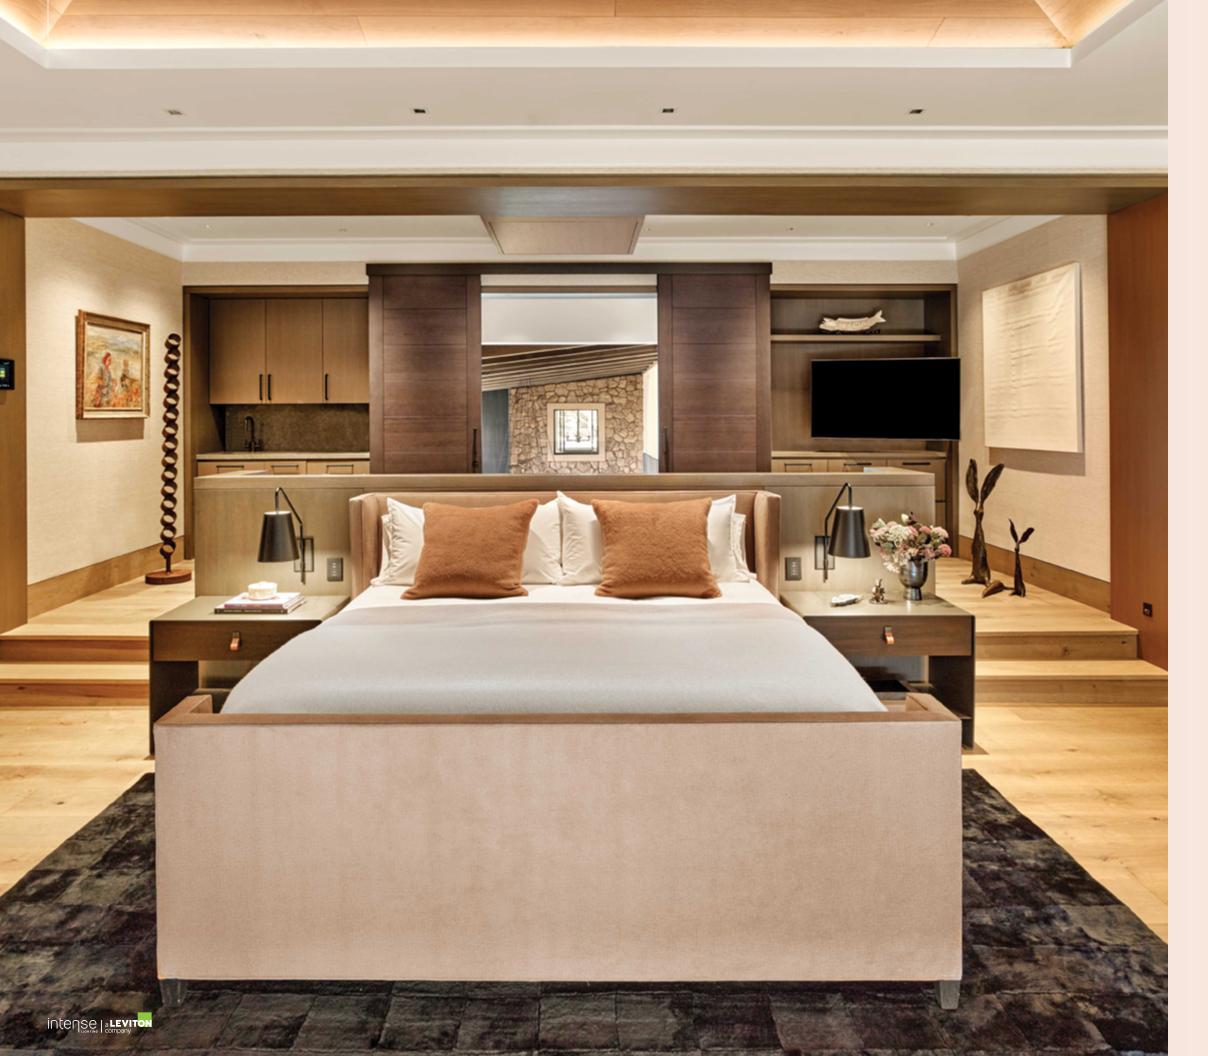

# Wind Down, Get Comfortable

There's no denying the comfort we all feel from warm incandescent light sources. Providing an old school feel with new school performance, Warm Dim emulates the same warm glow with the flexibility of LEDs. With deep architectural dimming that warms as it dims, creating your ideal ambiance is at your fingertips.

3000K to 1800K

> Warm Dim Enhance Your Space