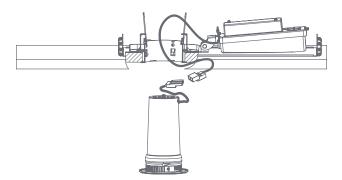

### Remodel or New Construction

- Dual purpose housing in remodel or new construction
- Includes IC Air-Tight or Non-IC rated housing

XS2 2-Inch Remodel Housing

XS2-NCFR 2-Inch New Construction Flat Frame

#### Hassle-Free Installation

The modular light engine allows for simple field replacement & upgrades. Easily access the trim assembly and driver from below the ceiling for maintenance or enhancements.