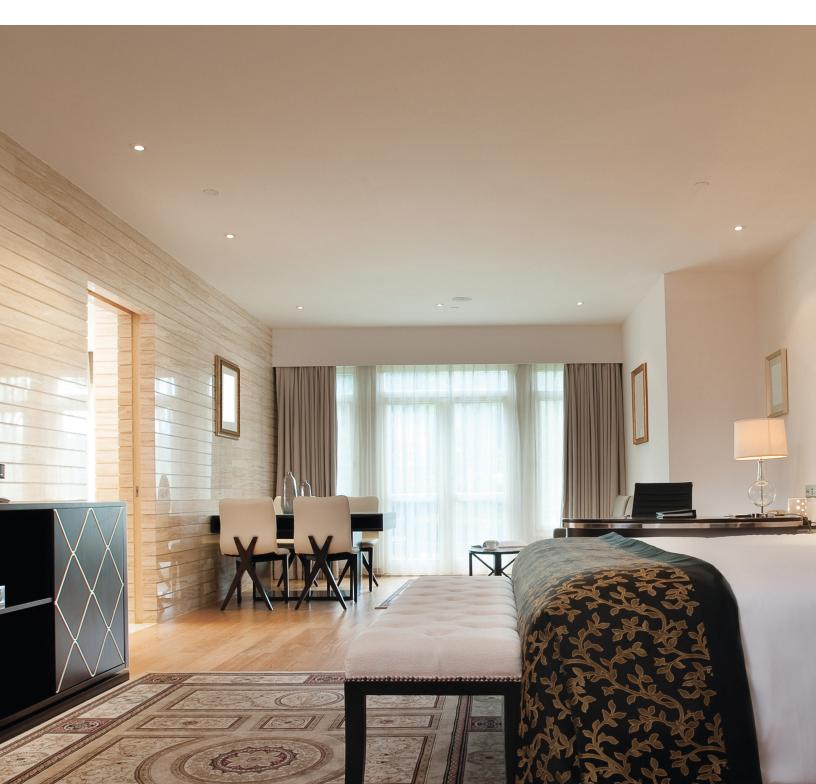

# XS 2-Inch Downlighting Solutions

Delivering uniform and discrete glare-free illumination, the XS downlighting family offers leading LED technology in a single, modular platform. Designed with quality and convenience in mind, XS offers the ultimate in contractor friendly installation.

#### Discrete and Powerful

Discrete in form, XS 2-inch luminaires feature a 2 SDCM LED light engine and multiple CCT options at 82 & 92 CRI.