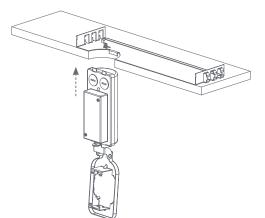

#### Hassle-Free Installation

The modular light engine allows for simple field replacement & upgrades. Easily access the trim assembly and driver from below the ceiling for maintenance or enhancements.