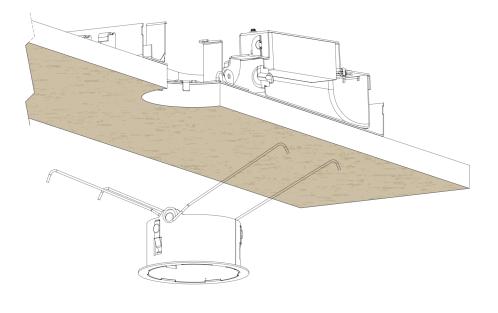

### Remodel or New Construction

- Dual purpose housing in remodel or new construction
- Includes IC Air-Tight or Non-IC rated housing

XS2 2-Inch Remodel Housing

XS2-NCFR 2-Inch New Construction Flat Frame

#### Hassle-Free Installation

The modular light engine allows for simple field replacement & upgrades. Easily access the trim assembly and driver from below the ceiling for maintenance or enhancements.