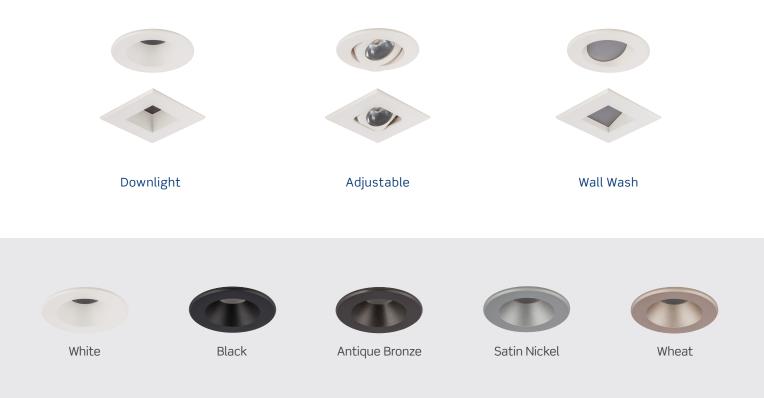

# XS 2-Inch Downlighting Solutions

Delivering uniform and discrete glare-free illumination, the XS downlighting family offers leading LED technology in a single, modular platform. Designed with quality and convenience in mind, XS offers the ultimate in contractor friendly installation.

## Maximum Flexibility

The single platform is available in downlight, adjustable & wall wash luminaires. Interchangeable round and square trims provide the ultimate in flexibility.