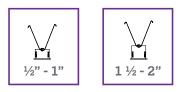

#### Collar Adjustment for Height Flexibility

Standard 1/2" collar accommodates up to 1" ceiling thickness. Extended collar options available for field installation up to 2-inch ceiling thickness.