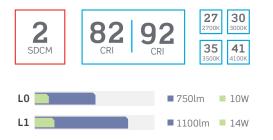

# Modern Simplicity

Clean ceilings and quality illumination in a contractor friendly 2-inch design

Dual purpose housing in remodel or new construction

All-in-one driver with 0-10V and phase dimming

2 SDCM ensuring color consistency and quality

#### Discrete and Powerful

Discrete in form, XS 2-inch luminaires feature a 2 SDCM LED light engine and multiple CCT options at 82 & 92 CRI.

Smooth 1% dimming standard

TITLE 24