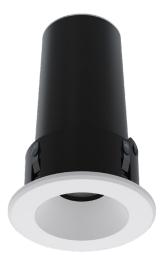

# XS 2-Inch Downlighting Solutions

Delivering uniform and discrete glare-free illumination, the XS downlighting family offers leading LED technology in a single, modular platform. Designed with quality and convenience in mind, XS offers the ultimate in contractor friendly installation.

#### Discrete and Powerful

Discrete in form, XS 2-inch luminaires feature a 2 SDCM LED light engine and multiple CCT options at 82 & 92 CRI.

#### Field Changeable Optics

Available in 18° spot, 24° narrow flood and 36° flood.

**Intense Lighting** 3340 E. La Palma Ave. Anaheim, CA 92806

tel 714 630-9877 fax 714 630-9883

info@intenselighting.com www.intenselighting.com