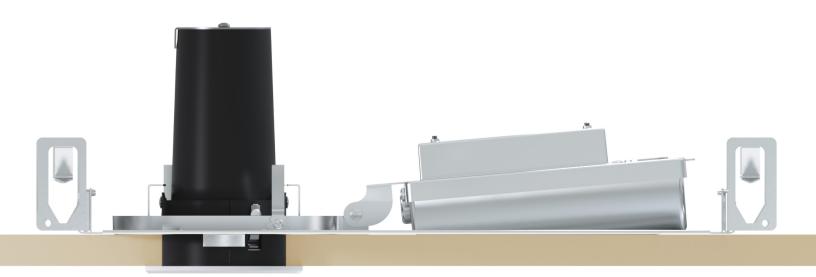

#### Hassle-Free Installation

The modular light engine allows for simple field replacement & upgrades. Easily access the trim assembly and driver from below the ceiling for maintenance or enhancements.

#### Collar Adjustment for Height Flexibility

Standard 1/2" collar accommodates up to 1" ceiling thickness. Extended collar options available for field installation up to 2-inch ceiling thickness.