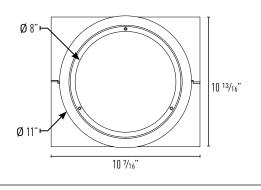

## FEATURES

- Innovative two-piece design with top and bottom mounting plates
- Folding top plate for easier installation above ceiling
- For SS 6", extends cut out to between 7.5" and 8.5"
- For SS 8", extends cut out to between 9.5" and 10.5"

## Retrofit System

| SS-EZR6DR | (6" Retrofit System) |
|-----------|----------------------|
| SS-EZR8DR | (8" Retrofit System) |

SS DOWNLIGHTING L/M-1215:17 P-1