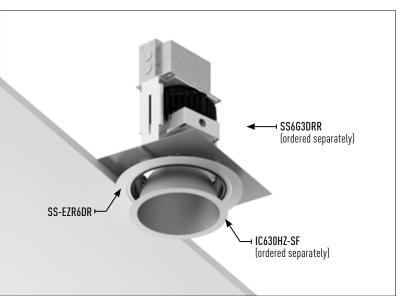

# **SS-EZR** 6" or 8" SSG3 Retrofit Mounting System

## DESCRIPTION

Unique two-piece retrofit system for easy installation in remodel applications. Designed specifically for SSG3 6" and 8" remodel luminaires.

## FEATURES

- Innovative two-piece design with top and bottom mounting plates
- Folding top plate for easier installation above ceiling
- For SS 6", extends cut out to between 7.5" and 8.5"
- For SS 8", extends cut out to between 9.5" and 10.5"