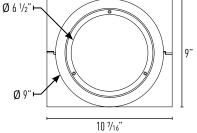

## FEATURES

- Innovative two-piece design with top and bottom mounting plates
- Folding top plate for easier installation above ceiling
- For SS 6", extends cut out to between 7.5" and 8.5"
- For SS 8", extends cut out to between 9.5" and 10.5"