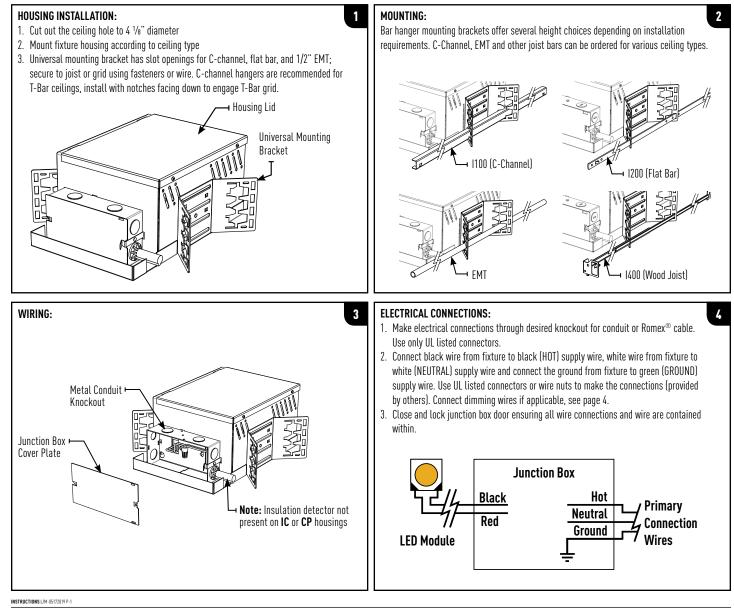

nstalled in a manner consistent with the intended use and in c
  - The product must be installed in a manner consistent with the intended use and in compliance with the national electrical codes and local codes by a person familiar with the construction and operation of the product and the hazards involved.
- Do not block the trim aperture as this may cause unsafe operating conditions.
- WARNING: RISK OF FIRE. Non-IC fixture requires that insulation must be kept at least 3" away from all sides of the fixture. Minimum of 90°C supply conductors. Consult a qualified electrician before installation.

**WARNING:** Use only Intense Lighting trims listed for use with this fixture. Use of trims other than those listed by Intense Lighting is a violation of N.E.C 110-3(B) and voids all warranties.



INTENSE LIGHTING | 3340 E La Palma Ave, Anaheim, CA 92806 | tel 714 630-9877 | fax 714 630-9883

For Intense Lighting's limited product warranty, go to www.intenselighting.com. For a printed copy of the warranty, you may call 800 961-5321. © 2019 Intense Lighting, LLC. All rights reserved. Note: This document is subject to change without notice.

MX G2 LED Downlight



INSTRUCTIONS L/M-05172019 P-2

INTENSE LIGHTING | 3340 E La Palma Ave, Anaheim, CA 92806 | tel 714 630-9877 | fax 714 630-9883 For Intense Lighting's limited product warranty, go to www.intenselighting.com. For a printed copy of the warranty, you may call 800 961-5321. © 2019 Intense Lighting, LLC. All rights reserved. Note: This document is subject to change without notice.



MX G2 LED Downlight

intense



INTENSE LIGHT