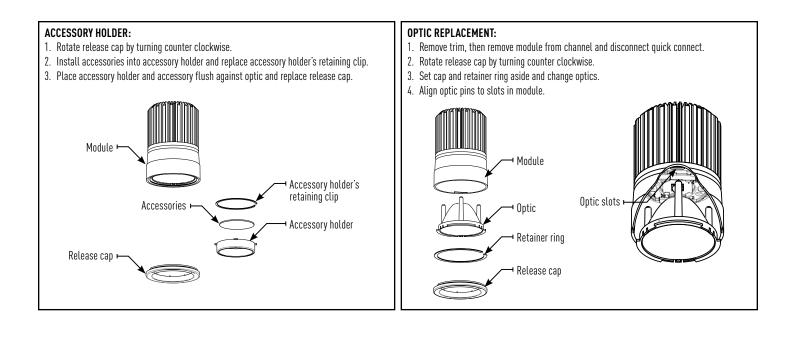

LED Downlight



INSTRUCTIONS L/M-05172019 P-2

INTENSE LIGHTING | 3340 E La Palma Ave, Anaheim, CA 92806 | tel 714 630-9877 | fax 714 630-9883 For Intense Lighting's limited product warranty, go to www.intenselighting.com. For a printed copy of the warranty, you may call 800 961-5321. © 2019 Intense Lighting, LLC. All rights reserved. Note: This document is subject to change without notice.



MX G2 LED Downlight

intense



INTENSE LIGHTING | 3340 E La Palma Ave, Anaheim, CA 92806 | tel 714 630-9877 | fax 714 630-9883 For Intense Lighting's limited product warranty, go to www.intenselighting.com. For a printed copy of the warranty, you may call 800 961-5321. © 2019 Intense Lighting, LLC. All rights reserved. Note: This document is subject to change without notice.

MX G2 LED Downlight



INSTRUCTIONS L/M-05172019 P-4