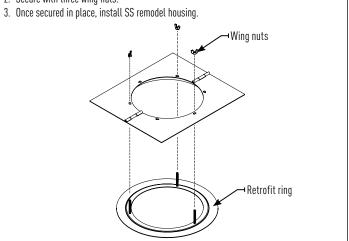

### RETROFIT RING INSTALLATION:

- 1. Insert retrofit ring into three holes in square mounting plate.
- 2. Secure with three wing nuts.