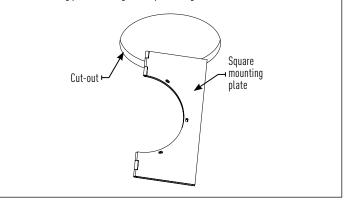

## RETROFIT INSTALLATION:

Retrofit accommodates ceiling cut outs from:

- SS-EZR6DR: 7 1/2" to 8 1/2" diameter
- SS-EZR8DR: 9 1/2" to 10 1/2" diameter
- 1. With square mounting plate folded in half, insert into ceiling cut out.
- 2. Unfold mounting plate with hinges on top of ceiling.