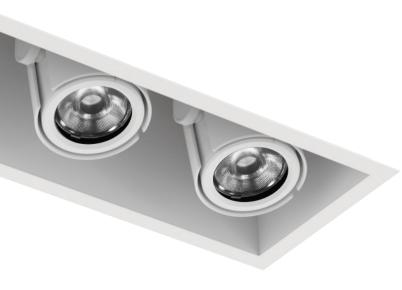

#### GRTR1/GSRTR1 Gravity 1-Head Recessed/Semi Recessed Multiples

GRTR2/ GSRTR2 Gravity 2-Head Recessed/Semi Recessed Multiples

GRTR3/ GSRTR3 Gravity 3-Head Recessed/Semi Recessed Multiples