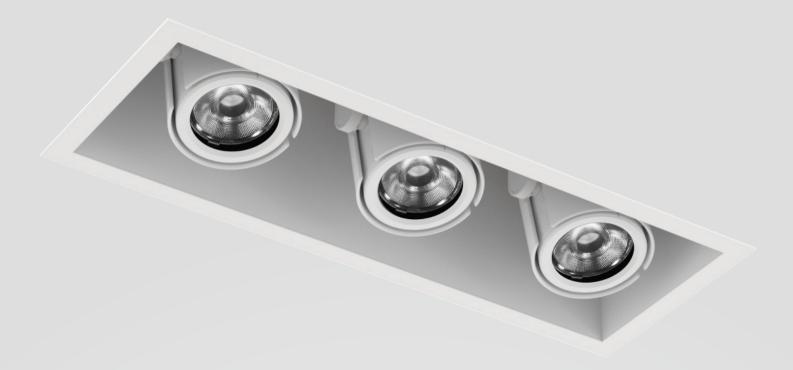

#### GRTR1/GSRTR1 Gravity 1-Head Recessed/Semi Recessed Multiples

GRTR2/ GSRTR2 Gravity 2-Head Recessed/Semi Recessed Multiples

GRTR3/ GSRTR3 Gravity 3-Head Recessed/Semi Recessed Multiples