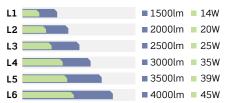

# High Performance Recessed Multiples

- Up to 4000 delivered lumens
- Field changeable TIR optics from spot to wide flood
- Integral snoot and accessories

Designed on a single platform, the new luminaires are expertly engineered to complement the award-wining Gravity family of downlights, cylinders and track luminaires. Ideal for a variety of commercial and architectural applications, Gravity recessed multiples feature a sleek design with no visible hardware or heatsink.

### Modern Dimming Capabilities

0-10V, eldoLED, DALI and DMXR dimming options

#### Powerful Light Distribution

2 SDCM LED light engine delivering up to 40,000 CBCP

#### Superior Optical Performance

Precision beam control and aiming via custom TIR optical technology

#### Electrical Data (Nominal Delivered Lumens)



#### **Finishes**





#### GRTR1/GSRTR1 Gravity 1-Head Recessed/Semi Recessed Multiples



GRTR2/ GSRTR2 Gravity 2-Head Recessed/Semi Recessed Multiples



GRTR3/ GSRTR3 Gravity 3-Head Recessed/Semi Recessed Multiples