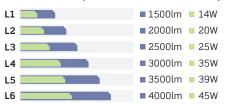

# Gravity

**High Performance** Track Lighting



### Electrical Data (Nominal Delivered Lumens)



## **Finishes**



# High Performance **Accent Lighting**

- Up to 4000 delivered lumens
- Field changeable TIR optics from spot to wide flood
- Integral snoot and accessories

Designed on a single platform, the new luminaires are expertly engineered to complement the award-wining Gravity family of downlights, cylinders and recessed multiples. Ideal for high ceiling commercial and architectural applications, Gravity track features a sleek design with no visible hardware or heatsink.

### Modern Dimming Capabilities

0-10V dimming option via Pulse Control Track

### Powerful Light Distribution

2 SDCM LED light engine delivering up to 40,000 CBCP

# Superior Optical Performance

Precision beam control and aiming via custom TIR optical technology

### Compatible Track Systems

- Intense Si