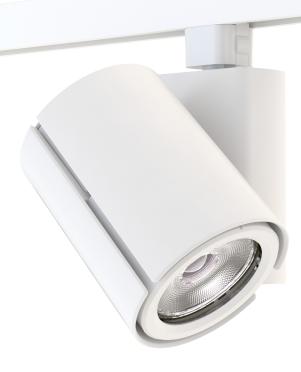

# High Performance **Accent Lighting**

- Up to 4000 delivered lumens
- Field changeable TIR optics from spot to wide flood
- Integral snoot and accessories

Designed on a single platform, the new luminaires are expertly engineered to complement the award-wining Gravity family of downlights, cylinders and recessed multiples. Ideal for high ceiling commercial and architectural applications, Gravity track features a sleek design with no visible hardware or heatsink.

### Compatible Track Systems

- Intense Single Circuit or Two Circuit Track System
- Pro-Series 120V or 277V
- Pulse Control Three Circuit Track (0-10V bus)
- J-Type or L-Type adapter option

Gravity Track Head