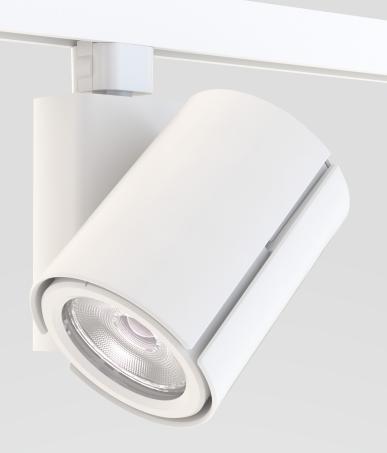

# High Performance **Accent Lighting**

- Up to 4000 delivered lumens
- Field changeable TIR optics from spot to wide flood
- Integral snoot and accessories

Designed on a single platform, the new luminaires are expertly engineered to complement the award-wining Gravity family of downlights, cylinders and recessed multiples. Ideal for high ceiling commercial and architectural applications, Gravity track features a sleek design with no visible hardware or heatsink.

### Compatible Track Systems

- Intense Single Circuit or Two Circuit Track System
- Pro-Series 120V or 277V
- Pulse Control Three Circuit Track (0-10V bus)
- J-Type or L-Type adapter option

Gravity Track Head