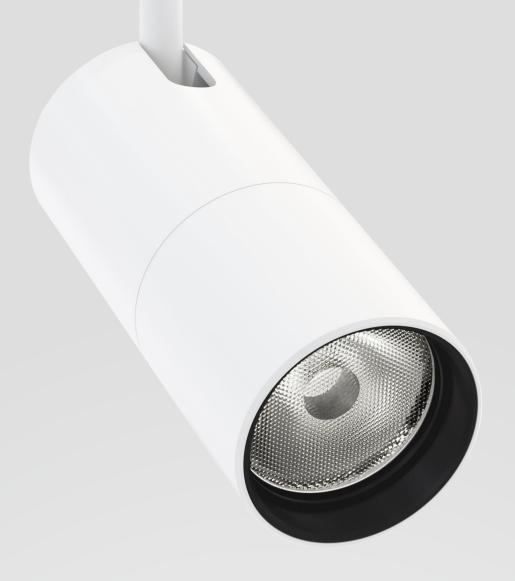

# Track Luminaire

The standard iQ luminaire features high-performance illumination with proprietary optics and offers a variety of color temperatures and track options.

### Sleek Flexible Design

Highly configurable luminaire with a minimalist and modern design

#### **Custom TIR Optics**

Field changeable optics from 12° spot to 50° wide flood and an output of up to 14,500 CBCP  $\,$ 