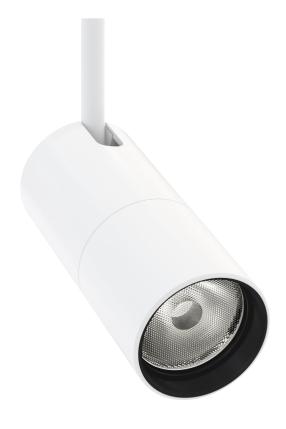

# Track Luminaire

The standard iQ luminaire features high-performance illumination with proprietary optics and offers a variety of color temperatures and track options.

### Sleek Flexible Design

Highly configurable luminaire with a minimalist and modern design