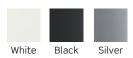

able luminaire with a minimalist and modern design

#### **Custom TIR Optics**

Field changeable optics from 12° spot to 50° wide flood and an output of up to 14,500 CBCP  $\,$ 

#### **Expanded Control Options**

Phase and 0-10V dimming options available

## Compatible Track Systems

Track luminaire is designed for use with the following track systems:

- Single Circuit / Single Neutral 120V
- Two Circuit / Single Neutral 120V (No Dimming)
- Pro-Series Two Circuit / Two Neutral 120V
- Pro-Series Two Circuit / Two Neutral 277V
- Pulse Control Track Three Circuit / Single Neutral 120V
- J-Type Single /Two Circuit 120V
- L-Type Single / Two Circuit 120V

## Accessories

Luminaire will accommodate (1) accessory, holder required

#### Electrical Data (Nominal Delivered Lumens)



## Finishes