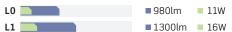

Highly configurable luminaire with a minimalist and modern design

#### **Custom TIR Optics**

Field changeable optics from 12° spot to 50° wide flood and an output of up to 14,500 CBCP  $\,$ 

#### **Expanded Control Options**

Phase and 0-10V dimming options available

## Compatible Track Systems

Track luminaire is designed for use with the following track systems:

- Single Circuit / Single Neutral 120V
- Two Circuit / Single Neutral 120V (No Dimming)
- Pro-Series Two Circuit / Two Neutral 120V
- Pro-Series Two Circuit / Two Neutral 277V
- Pulse Control Track Three Circuit / Single Neutral 120V
- J-Type Single /Two Circuit 120V
- L-Type Single / Two Circuit 120V

## Accessories

Luminaire will accommodate (1) accessory, holder required

#### Electrical Data (Nominal Delivered Lumens)



## Finishes