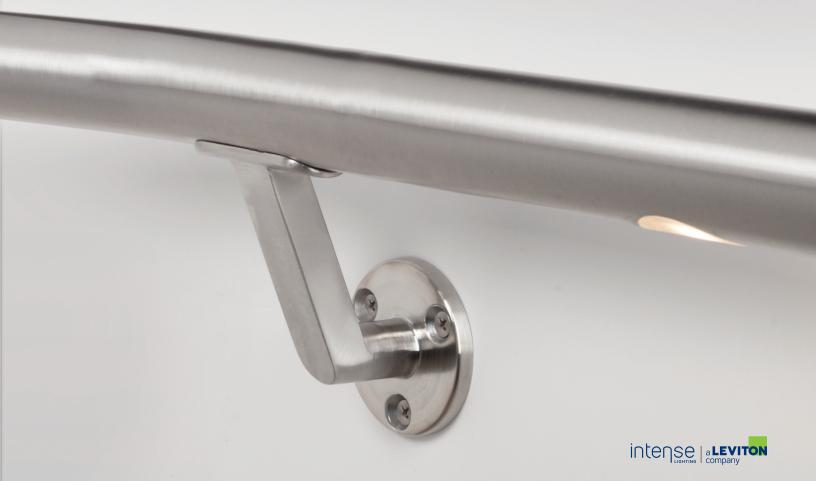

V-Rail Spot

Illuminated Handrail System

## V-Rail Spot

Developed from the ground up, the revolutionary V-Rail Spot brings best in class light levels with unmatched flexibility in placement and spacing within a complete system.

- Best in class performance up to 200lm/ft delivered
- Patent pending design with dedicated symmetrical and asymmetric optics
- Designed, manufactured and shipped as a complete system for optimal performance