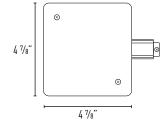

# DESCRIPTION

Current limiters are intended to be installed at every track feed location in place of a standard non-limiting feed. These feeds incorporate circuit breaker for each circuits (2) which are designed to limit available wattage to the track.

#### FEATURES

- Up to six different amperages
- Three different finishes
- (2) Self luminous ON/OFF breaker switches allow for different wattages on each circuit
- Plastic polycarbonate cover