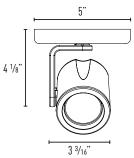

#### HOUSING

Constructed using heavy duty die-cast and extruded aluminum. Lamp is secured in a 6U10 ceramic twist and lock socket. The die-cast cap has a cold rolled steel alignment ring to center MR16 lamp. Luminaire accommodates lamp diameter up to 1.97" (50.1mm) and MOL of 2.18" (55.3mm). Horizontal adjustability up to 358° and vertical adjustability up to 258°.

#### MOUNTING

Mounts to a standard 4" square or octagon junction box