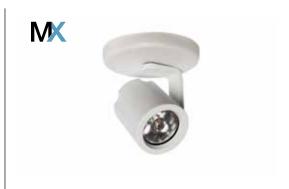

# MR16-MXGU10NTC

MX MR16 LED GU10 Canopy Mounted Luminaire

## **FEATURES**

- Uses MX accessories with LED lamps
- Easy lamp access with quarter turn cap
- MX construction and quality finishes

#### HOUSING

Constructed using heavy duty die-cast and extruded aluminum. Lamp is secured in a 6U10 ceramic twist and lock socket. The die-cast cap has a cold rolled steel alignment ring to center MR16 lamp. Luminaire accommodates lamp diameter up to 1.97" (50.1mm) and MOL of 2.18" (55.3mm). Horizontal adjustability up to 358° and vertical adjustability up to 258°.

#### MOUNTING

Mounts to a standard 4" square or octagon junction box