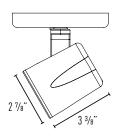

#### **ACCESSORIES**

Luminaire will accommodate a maximum of (2) accessories, an accessory holder is required. Integral snoot is compatible with accessory holder. Snoot's interior is black, black accessory holder is recommended.

Notes:

Snoot is integral to fixture and factory installed. Snoot's interior is black and compatible with accessory holder, black accessory holder recommended.